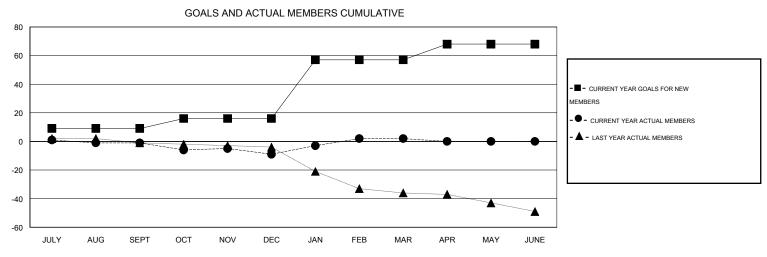

0

JULY

AUG

SEPT

OCT

NOV

DEC

JAN

FEB

MAR

APR

MAY

JUNE

## MONTHLY MEMBERSHIP PROGRESS REPORT

District 39 E

Results as of: 3/31/2015

| GMT: Gary W   | /ong             | LOCATION IDAHO     |                  |                  |                       |                    |                                     |                    | GMT CA 1         |  |
|---------------|------------------|--------------------|------------------|------------------|-----------------------|--------------------|-------------------------------------|--------------------|------------------|--|
|               |                  | Clubs              |                  |                  | Members               |                    |                                     |                    |                  |  |
|               | RESU             | ILTS FOR 2014-2015 | i                |                  | RESULTS FOR 2014-2015 |                    |                                     |                    |                  |  |
| QUARTER       | NEW CLUB<br>GOAL | NEW CLUBS          | DROPPED<br>CLUBS | NET<br>GAIN/LOSS | QUARTER               | NEW MEMBER<br>GOAL | CHARTER AND<br>NEW MEMBERS<br>ADDED | DROPPED<br>MEMBERS | NET<br>GAIN/LOSS |  |
| JULY/AUG/SEPT | 0                | 0                  | 0                | 0                | JULY/AUG/SEPT         | 9                  | 3                                   | 4                  | -1               |  |
| OCT/NOV/DEC   | 0                | 0                  | 0                | 0                | OCT/NOV/DEC           | 7                  | 4                                   | 12                 | -8               |  |
| JAN/FEB/MAR   | 1                | 0                  | 0                | 0                | JAN/FEB/MAR           | 41                 | 19                                  | 8                  | 11               |  |
| APR/MAY/JUNE  | 0                | 0                  | 0                | 0                | APR/MAY/JUNE          | 11                 | 0                                   | 0                  | 0                |  |